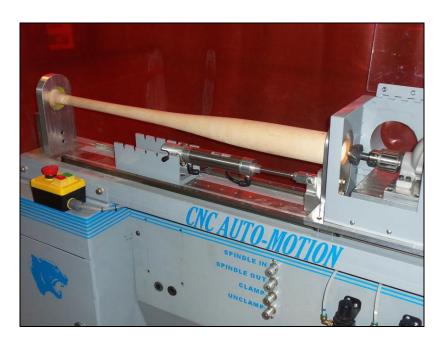

#### Features:

Solid steel frame base

- > Thomson precision linear guide rails
- Used standard tooling (Jacobs chuck)
- Foot pedal pneumatic activation to lock bat in place
- > Self centering design allows proper alignment of bat
- > Easily adjustable to accommodate bat lengths from 21 inches to 42 inches
- > Automatic cup depth adjustment for repeatable cup depths
- > Manual cup depth control via use of Start/Stop button for gradual control
- ➤ One touch operation via convenient Start/Stop buttons
- Dust extraction hood (dust collector/piping not included)