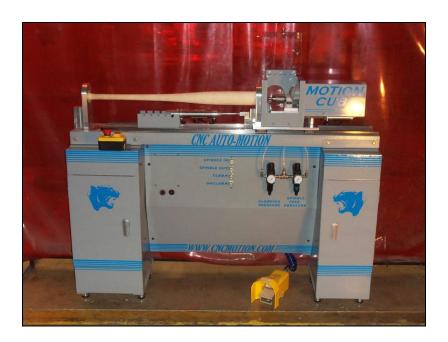

# **CNC Auto-Motion**

## **MotionCub Cupping Machine**

### **Machine Specifications:**

#### **Power/Air Requirements:**

Electrical: Standard Grounded 110/120 VAC, 10 amps
Pneumatic: +120 PSI (recommended) 5/16 Quick Connect

**Dust Collection:** Standard 4" Flexible Duct

**Tools Required:** ½ inch Jacobs Chuck key (included)

#### Features:

Solid steel frame base

- > Thomson precision linear guide rails
- Used standard tooling (Jacobs chuck)
- Foot pedal pneumatic activation to lock bat in place
- > Self centering design allows proper alignment of bat
- > Easily adjustable to accommodate bat lengths from 21 inches to 42 inches
- > Automatic cup depth adjustment for repeatable cup depths
- > Manual cup depth control via use of Start/Stop button for gradual control
- ➤ One touch operation via convenient Start/Stop buttons
- Dust extraction hood (dust collector/piping not included)

#### **Machine Footprint Size:**

**15** inches (W) x **57** inches (L) x **44** inches (H)